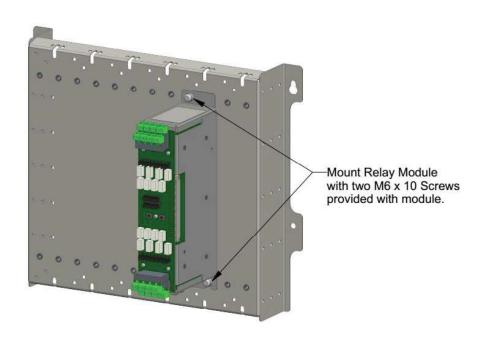

## Each kit contains:

- 1 x Relay Output Module fitted with 2way term blocks & 2k7 EOL's
- 1 x QBus 4way power/comms loom, 1200mm long
- 2 x 2way power looms, 50mm long
- 2 x M6 x 10mm mounting screws
- 1 x Installation guide